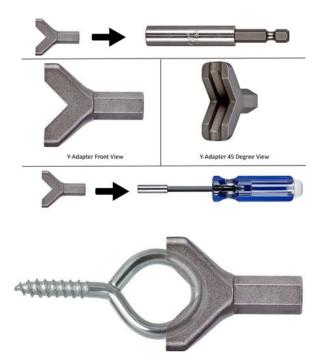

## Used to drive hook screws and eye bolts.

Unique from Vega! Installing J-hooks and screw eyes with your hands can be frustrating, especially on overhead studs. The Vega Y-Adapter has a groove designed to fit screw eyes and J-hooks, making it the perfect solution for easier driving of these screws:

• Attach the Y-Adapter to a standard bit holder, the bit holder on a multi-bit screwdriver, or directly into the chuck of a drill driver • Fit the hook screw into the Y-Adapter groove • Drive the screw eye or J-hook in or out with ease

Placement of the screw eye into the Y-Adapter groove

Vega Y-Adapter is also included in the following sets: VHS100A, V39, VSH53A

V39 39 PC INDUSTRIAL BIT, SOCKET & HAND DRIVER BIT SET VSH53A 53 PC INDUSTRIAL BIT & HAND DRIVER SET