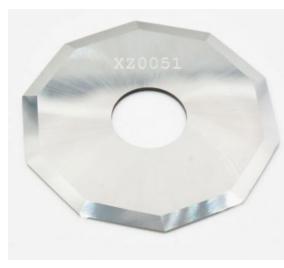

## Item #XZ0051, X-Edge Zund Driven Rotary Blade 5mm CD x 28mm Dia x 8mm Shank Decagonal \$57.75

Thank you for shopping with us!

High grade solid carbide knives for use in Zund cutting systems.

Blade for Driven Rotary Tool. Single Edge 5mm cut depth.

Uses include: fabric, felt, leather, paper, carbon fiber, etc.

| SPECIFICATIONS               |                                                                              |
|------------------------------|------------------------------------------------------------------------------|
| Manufacturer                 | X-Edge Tools                                                                 |
| Bore                         | 8mm                                                                          |
| Cut Height, Length, or Width | 5mm                                                                          |
| Fits                         | Zund, MultiCam, Aristo, Summa                                                |
| Material                     | Aramid Fiber, Carbon Fiber, Fabric, Felt, Leather, Nylon Fabric, Paper, etc. |
| Part Descp.                  | Decagonal (10 Sided)                                                         |
| Thickness                    | .6mm                                                                         |