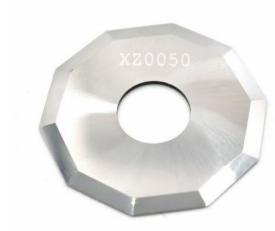

## Item #XZ0050, X-Edge® Aristo 25mm Dia 8mm Shank Driven Rotary Blade - Decagonal (10 Edges) \$55.65

Thank you for shopping with us! High grade solid carbide knives for use in Aristo cutting systems. Blade for Driven Rotary Tool. Round decagonal rotary blade with 3.5mm cut depth. Uses include: fabric, felt, leather, paper, carbon fiber, etc.

| SPECIFICATIONS               |                                                                              |
|------------------------------|------------------------------------------------------------------------------|
| Manufacturer                 | X-Edge Tools                                                                 |
| Diameter                     | 25mm                                                                         |
| Bore                         | 8mm                                                                          |
| Cut Height, Length, or Width | 3.5 mm                                                                       |
| Fits                         | Zund, MultiCam, Kongsberg, Colex, Summa                                      |
| Thickness                    | .6mm                                                                         |
| Material                     | Aramid Fiber, Carbon Fiber, Fabric, Felt, Leather, Nylon Fabric, Paper, etc. |
| Part Descp.                  | Decagonal (10) Blade                                                         |