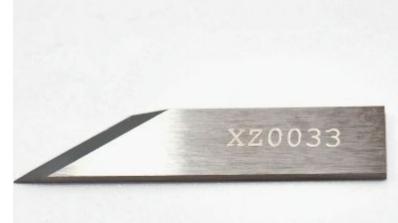

## Item #XZ0033, X-Edge Passepartout/Mat Cutting 52° 5mm Blade \$18.90

Thank you for shopping with us!

High grade solid carbide knives.

Flat Knife Mat-Cutting Blade Single Edge 52° 5mm cut depth. Use for cutting straight lines and sharp corners from back of mat board.

| SPECIFICATIONS               |                               |
|------------------------------|-------------------------------|
| Manufacturer                 | X-Edge Tools                  |
| Cut Height, Length, or Width | 5mm                           |
| Degree                       | 52 deg                        |
| Edge(s)                      | 1                             |
| Fits                         | Zund, Kongsberg               |
| Overall Length               | 26mm                          |
| Material                     | Folding Carton, Paper, Vinyls |
| Part Descp.                  | Mat Cutting Blade             |
| Replaces                     | Z33                           |
| Shank                        | 6.3mm                         |
| Thickness                    | .63mm                         |