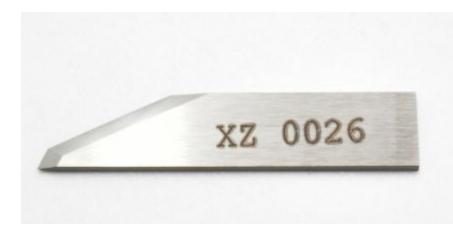

## Item #XZ0026, X-Edge® Single Edge Flat 8.7mm Blade \$31.50

Thank you for shopping with us!

High grade solid carbide knives for use in Esko/Kongsberg cutting systems.

Flat Knife Oscillating Blade Single Edge 8.7mm cut depth.

Recommended materials: Aramid Fiber, Carbon Fiber, Corrugated Cardboard, Fabric, Felt, Glass Fiber, Non-woven Fabric, Nylon Fabric, Polyester Fabric, Sandwich Board, Leather Hide, Rubber.

| SPECIFICATIONS |              |
|----------------|--------------|
| Manufacturer   | X-Edge Tools |
| Cut Depth      | 8.7 mm       |
| Overall Length | 25mm         |