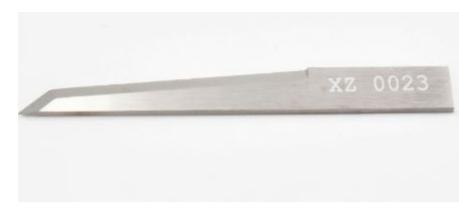

## Item #XZ0023, X-Edge® Esko/Kongsberg Single Edge Flat 22mm Blade \$44.10

Thank you for shopping with us!

High grade solid carbide knives for use in Esko/Kongsberg cutting systems.

Flat Knife Oscillating Blade Single Edge 22mm cut depth

Recommended materials: Corrugated cardboard, Corrugated plastic, Sandwich board, Foam board/Foam, Folding Carton, Rubber

| SPECIFICATIONS |              |
|----------------|--------------|
| Manufacturer   | X-Edge Tools |
| Cut Depth      | 22 mm        |
| Overall Length | 33mm         |