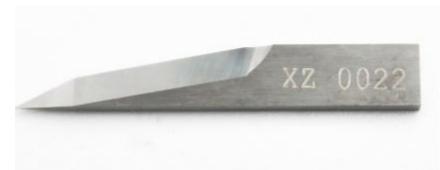

## Item #XZ0022, X-Edge® Aristo Flat Knife Oscillating Single Edge 14mm Cut Depth \$35.70

Thank you for shopping with us!

High grade solid carbide knives for use in Aristo cutting systems.

Flat Knife Oscillating Blade Single Edge 14mm cut depth

Recommended materials: Corrugated cardboard, Corrugated plastic, Sandwich board, Foam board/Foam, Folding Carton, Magnetic foil, Polyester fabric, Rubber, Felt

| SPECIFICATIONS               |                                                                     |
|------------------------------|---------------------------------------------------------------------|
| Manufacturer                 | X-Edge Tools                                                        |
| Cut Height, Length, or Width | 14 mm                                                               |
| Fits                         | Zund, Kongsberg, Colex, Aristo, Summa, MultiCam                     |
| Overall Length               | 25mm                                                                |
| Material                     | Corrugated, Foam Board, Folding Carton, Magnetic Foil, Rubber, etc. |
| Shank                        | 4mm                                                                 |
| Thickness                    | .63mm                                                               |