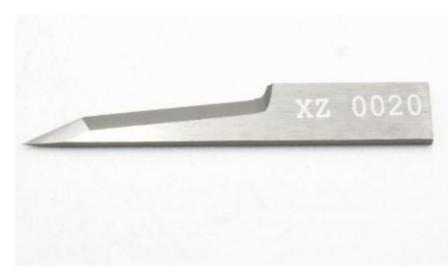

## Item #XZ0020, X-Edge Oscillating 84°, 63° 14.3mm Single Edge Blade - Pointed \$34.65

Thank you for shopping with us!

High grade solid carbide knives.

Flat Knife Oscillating Blade Single Edge 14.3mm cut depth.

Recommended materials: Corrugated cardboard, Corrugated plastic, Sandwich board, Foam board/Foam, Folding carton, Magnetic foil, Polyester fabric, Rubber, Felt.

| SPECIFICATIONS               |                                                                    |
|------------------------------|--------------------------------------------------------------------|
| Manufacturer                 | X-Edge Tools                                                       |
| Cut Height, Length, or Width | 14.3 mm                                                            |
| Fits                         | Zund, Kongsberg, Colex, Aristo, Summa                              |
| Overall Length               | 25mm                                                               |
| Material                     | Corrugated, Foamboard, Folding Carton, Magnetic Foil, Rubber, etc. |
| Shank                        | 4mm                                                                |
| Thickness                    | .63mm                                                              |