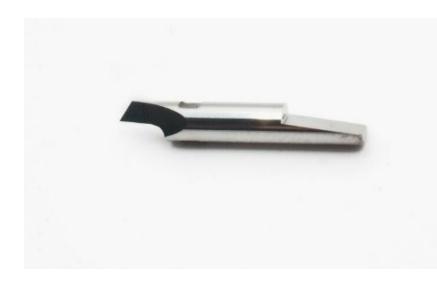

## Item #XZ0001, X-Edge 1mm Blade - Round - Stock: \$18.38

Thank you for shopping with us! High grade solid carbide knives. Kiss-cut vinyl plotting knife 1mm cut depth. Recommended materials: Self adhesive vinyl, Magnetic Foil, Masking Film, Polycarbonate, Cardstock

| SPECIFICATIONS               |                                                                               |
|------------------------------|-------------------------------------------------------------------------------|
| Manufacturer                 | X-Edge Tools                                                                  |
| Cut Height, Length, or Width | 1mm CL                                                                        |
| Edge(s)                      | 1                                                                             |
| Fits                         | Zund, Kongsberg                                                               |
| Overall Length               | 18.5mm                                                                        |
| Material                     | Self adhesive vinyl, Magnetic Foil, Masking Film, Polycarbonate,<br>Cardstock |
| Part Descp.                  | Vinyl Drag Blade                                                              |
| Shank                        | 3mm, Round                                                                    |