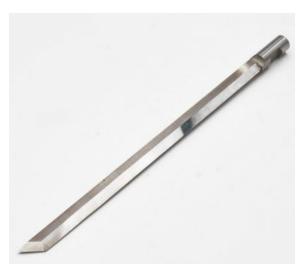

## Item #XK3110-OFP, X-Edge Aristo 110mm CL x 6mm Shank Single Edge Flat Point Oscillating Knife Blade \$150.15

Thank you for shopping with us!

High grade solid carbide multi-style blades for Aristo machines equipped with knife systems.

110mm cut depth oscillating knife blade with a flat point and a single cutting edge. Designed for cutting materials like fabric, leather, and other fibrous materials.

| SPECIFICATIONS               |                |
|------------------------------|----------------|
| Manufacturer                 | X-Edge Tools   |
| Cut Height, Length, or Width | 110mm CL       |
| Overall Length               | 131mm          |
| Edge(s)                      | Single         |
| Fits                         | MultiCam, AXYZ |
| Part Descp.                  |                |
| Shank                        | 6mm            |
| Material                     | Foam           |
| Tip/Point                    | Flat Point     |