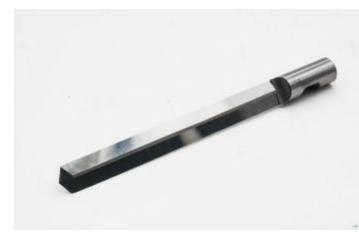

## Item #XK3060D-O, X-Edge AXYZ 60mm CL x 6mm Shank Dual Edge Pointed Oscillating Knife Blade \$115.50

Thank you for shopping with us!

High grade solid carbide multi-style blades for AXYZ machines equipped with knife systems.

Compatible with AXYZ Knife Cutters.

60mm cut depth oscillating knife blade with a flat point and dual cutting edges. These blades are designed for cutting various foam materials.

| SPECIFICATIONS               |                                 |
|------------------------------|---------------------------------|
| Edge(s)                      | Dual                            |
| Manufacturer                 | X-Edge Tools                    |
| Fits                         | Multicam                        |
| Bore                         | 6 mm                            |
| Material                     | Corrugated Cardboard, Foamboard |
| Overall Length               | 76mm                            |
| Cut Height, Length, or Width | 60mm                            |
| Tip/Point                    | Pointed                         |