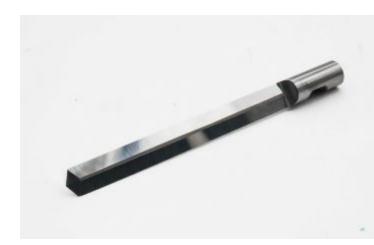

## Item #XK3055D-O, X-Edge 55mm CL x 6mm Shank Dual Edge Pointed Oscillating Knife Blade \$105.00

Thank you for shopping with us!

High grade solid carbide multi-style blades for Aristo machines equipped with knife systems.

High grade solid carbide 55mm cut depth oscillating knife blade with a flat point and dual cutting edges. Designed for cutting various foam materials.

| SPECIFICATIONS               |                                 |
|------------------------------|---------------------------------|
| Manufacturer                 | X-Edge Tools                    |
| Cut Height, Length, or Width | 55mm CL                         |
| Overall Length               | 71mm                            |
| Edge(s)                      | Dual                            |
| Fits                         | MultiCam                        |
| Part Descp.                  |                                 |
| Shank                        | 6mm                             |
| Material                     | Corrugated Cardboard, Foamboard |
| Tip/Point                    | Pointed                         |