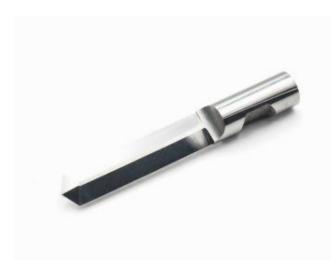

## Item #XK3025D-O, X-Edge MultiCam 25mm CL x 6mm Shank Dual Edge Pointed Oscillating Knife Blade \$84.00

Thank you for shopping with us!

High grade solid carbide multi-style blades for MultiCam machines equipped with knife systems.

25mm cut depth oscillating knife blade with a flat point and dual cutting edges. These blades are designed for cutting various foam materials.

| SPECIFICATIONS               |                                                               |
|------------------------------|---------------------------------------------------------------|
| Manufacturer                 | X-Edge Tools                                                  |
| Overall Length               | 41mm                                                          |
| Shank                        | 6mm                                                           |
| Tip/Point                    | Pointed                                                       |
| Cut Height, Length, or Width | 25mm                                                          |
| Material                     | Carpet, Coro, Coro Cardboard, Foam, Foamboard, Sandwich Board |