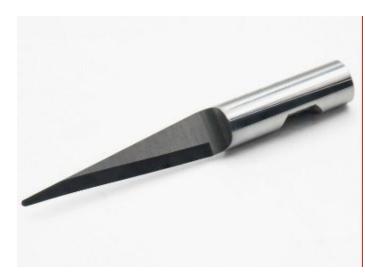

## Item #XK3025-ORP, X-Edge MultiCam 25mm CL x 6mm Shank Single Edge Round Center Oscillating Knife Blade \$66.15

Thank you for shopping with us!

High grade solid carbide multi-style blades for MultiCam machines equipped with knife systems.

25mm cut depth oscillating knife blade with rounded point and tip at center. General purpose blade good for variety of materials including cardboard, foam core, corrugated plastic, etc.

| SPECIFICATIONS               |                                                                   |
|------------------------------|-------------------------------------------------------------------|
| Manufacturer                 | X-Edge Tools                                                      |
| Overall Length               | 46mm                                                              |
| Shank                        | 6mm                                                               |
| Tip/Point                    | Round Center                                                      |
| Cut Height, Length, or Width | 20mm                                                              |
| Material                     | Coroplast, Corrugated Cardboard, Folding Carton, Rubber, Softfoam |