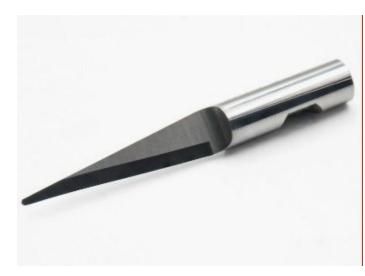

## Item #XK3025-ORP, X-Edge Aristo 25mm CL x 6mm Shank Single Edge Round Center Oscillating Knife Blade \$66.15

Thank you for shopping with us!

High grade solid carbide multi-style blades for Aristo machines equipped with knife systems.

25mm cut depth oscillating knife blade with rounded point and tip at center.

General purpose blade good for variety of materials including cardboard, foam core, corrugated plastic, etc.

| SPECIFICATIONS               |                                                          |
|------------------------------|----------------------------------------------------------|
| Manufacturer                 | X-Edge Tools                                             |
| Cut Height, Length, or Width | 25mm CL                                                  |
| Overall Length               | 46mm                                                     |
| Edge(s)                      | Single                                                   |
| Fits                         | MultiCam, AXYZ                                           |
| Part Descp.                  |                                                          |
| Shank                        | 6mm                                                      |
| Material                     | Carpet, Coro, Cardboard, Foam, Foamboard, Sandwich Board |
| Tip/Point                    | Round Center                                             |