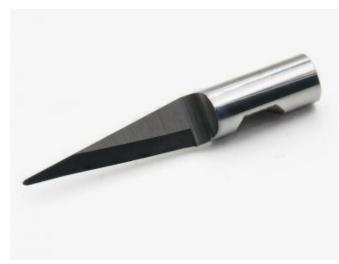

## Item #XK3020-ORP, X-Edge MultiCam 20mm CL x 6mm Shank Single Edge Round Center Oscillating Knife Blade \$55.65

Thank you for shopping with us!

High grade solid carbide multi-style blades for MultiCam machines equipped with knife systems.

20mm cut depth oscillating knife blade with rounded point and tip at center.

General purpose blade good for variety of materials including cardboard, foam core, corrugated plastic, etc.

| SPECIFICATIONS               |                                                                   |
|------------------------------|-------------------------------------------------------------------|
| Manufacturer                 | X-Edge Tools                                                      |
| Overall Length               | 39mm                                                              |
| Shank                        | 6mm                                                               |
| Tip/Point                    | Round Center                                                      |
| Cut Height, Length, or Width | 20mm                                                              |
| Material                     | Coroplast, Corrugated Cardboard, Folding Carton, Rubber, Softfoam |