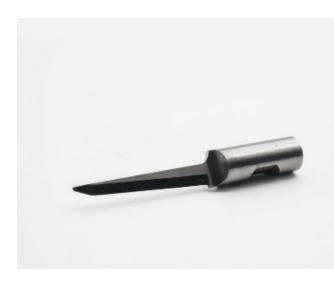

## Item #XK3020-OCP, X-Edge 20mm CL x 6mm Shank Single Edge Sharp Point Oscillating Knife Blade \$56.70

Thank you for shopping with us!

High grade solid carbide multi-style blades for MultiCam machines equipped with knife systems.

20mm cut depth oscillating knife blade with a Sharp point and a single cutting edge.

Compatible with MultiCam Knife Cutters.

| SPECIFICATIONS               |              |
|------------------------------|--------------|
| Manufacturer                 | X-Edge Tools |
| Cut Height, Length, or Width | 20mm         |
| Overall Length               | 39mm         |
| Material                     | Foam, Rubber |
| Shank                        | 6mm          |
| Tip/Point                    | Sharp Point  |