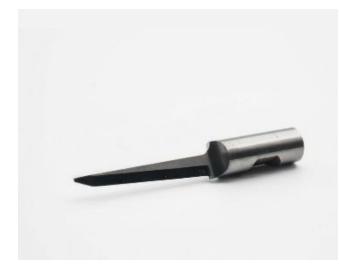

## Item #XK3020-OCP, X-Edge Ecocam EOT 20mm CL x 6mm Shank Single Edge Sharp Point Oscillating Knife Blade \$56.70

Thank you for shopping with us!

High grade solid carbide multi-style blades for Ecocam machines equipped with knife systems.

20mm cut depth oscillating knife blade with a Sharp point and a single cutting edge.

Compatible with Ecocam Knife Cutters.

| SPECIFICATIONS               |                        |
|------------------------------|------------------------|
| Manufacturer                 | X-Edge Tools           |
| Overall Length               | 39mm                   |
| Shank                        | 6mm, Round             |
| Tip/Point                    | Sharp Point            |
| Туре                         | Oscillating            |
| Cut Height, Length, or Width | 20mm                   |
| Fits                         | MultiCam, AXYZ, ECOCAM |
| Material                     | Foam, Rubber           |