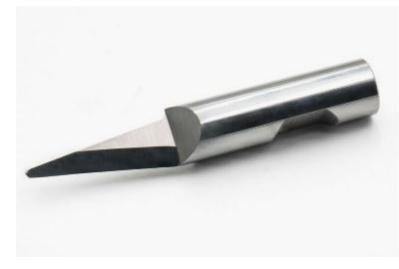

## Item #XK3010-ORP, X-Edge Aristo 10mm CL x 6mm Shank Single Edge Round Center Oscillating Knife Blade \$39.90

Thank you for shopping with us!

High grade solid carbide multi-style blades for Aristo machines equipped with knife systems.

10mm cut depth oscillating knife blade with rounded point and tip at center.

General purpose blade good for variety of materials including cardboard, foam core, corrugated plastic, etc.

| SPECIFICATIONS               |                                                                   |
|------------------------------|-------------------------------------------------------------------|
| Manufacturer                 | X-Edge Tools                                                      |
| Cut Height, Length, or Width | 10mm CL                                                           |
| Overall Length               | 36mm                                                              |
| Edge(s)                      | Single                                                            |
| Fits                         | MultiCam, AXYZ, Aristo                                            |
| Part Descp.                  |                                                                   |
| Shank                        | 6mm                                                               |
| Material                     | Coroplast, Corrugated Cardboard, Folding Carton, Rubber, Softfoam |
| Tip/Point                    | Round Point Tip Center                                            |