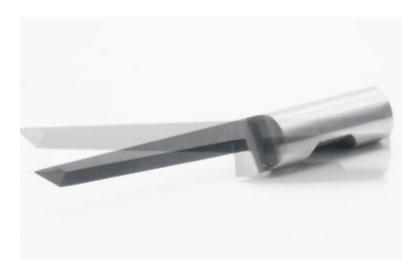

## Item #XESR6303, X-Edge AXYZ 20mm CL x 6mm Shank Single Edge Sharp Point Oscillating Knife Blade \$43.58

Thank you for shopping with us! High grade solid carbide multi-style blades for AXYZ machines equipped with knife systems. 20mm cut length; the low overcut designed for fine detail and small radii. Recommended materials: Corrugated Boards, Fabric, Foams Hard, Foams Soft, Plastic Corrugated, Plastic Soft, Magnet, Honeycomb Fluted, Felt

| SPECIFICATIONS               |                      |
|------------------------------|----------------------|
| Edge(s)                      | Single               |
| Manufacturer                 | X-Edge Tools         |
| Fits                         | Multicam, Kongsberg  |
| Bore                         | 6mm                  |
| Material                     | Corrugated Cardboard |
| Overall Length               | 39mm                 |
| Cut Height, Length, or Width | 20mm                 |
| Tip/Point                    | Sharp Point          |