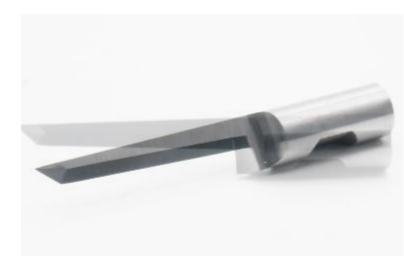

## Item #XESR6303, X-Edge Esko/Kongsberg 20mm CL x 6mm Shnk Single Edge Sharp Point Oscillating Knife Blade \$43.58

Edge of Arlington offers free shipping in the United States when you choose flat rate shipping.

High grade solid carbide knives for use in Esko/Kongsberg cutting systems.

20mm cut length; the low overcut designed for fine detail and small radii.

Recommended materials: Corrugated Boards, Fabric, Foams Hard, Foams Soft, Plastic Corrugated, Plastic Soft, Magnet, Honeycomb Fluted, Felt

| SPECIFICATIONS |              |
|----------------|--------------|
| Cut Depth      | 20 mm        |
| Manufacturer   | X-Edge Tools |
| Overall Length | 39mm         |
| Shank          | 6 mm         |