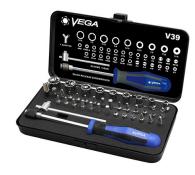

## Item #V-39, Vega 39-pc Bit & Hand Driver Set \$51.06

Thank you for shopping with us!

Made from S2 modified shock resistant steel for professional performance and durability. Proprietary precision CNC machined tips for excellent fit in fastener recess. Includes industrial grade screwdriver with quick release. Durable metal storage case.

| PIECE COUNT: 39       | (    | CASE QUANTITY: 4                                              |
|-----------------------|------|---------------------------------------------------------------|
| PHILLIPS              | 0    | 1, 2, 3                                                       |
| SQUARE                | 0    | 1, 2, 3                                                       |
| SLOTTED               | •    | 3-4, 5-6, 6-8                                                 |
| HEX                   | 0    | 5/64", 3/32", 7/64", 9/64", 3/16", 1/4"                       |
| TORX®                 | 0    | 10, 15, 20, 25, 27, 30, 40                                    |
| PHILLIPS SQUARE-DRIV® | 0    | 2-2                                                           |
| SPANNER               | •    | 6, 8, 10                                                      |
| SOCKET ADAPTER        | 0    | 1/4" x 1/4"                                                   |
| 1/4" SQ DR SOCKETS    | 0    | 3/16", 7/32", 1/4", 9/32", 5/16", 3/8",<br>7/16", 1/2", 9/16" |
|                       |      | Y-ADAPTER                                                     |
|                       | 1/4" | 1/4" SQ DR SLIDING T-BAR                                      |
|                       | 00   | QUICK RELEASE SCREWDRIVER                                     |