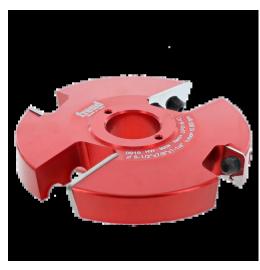

## Item #UP016-IC, Freud 5-1/2" x 7/8" x 1-1/4" 2+2 Advanced Cutter Design For 5/8" Stock \$297.57

Edge of Arlington offers free shipping in the United States when you choose flat rate shipping. Designed for 5/8" thick panels. All 1-1/4" bore cutters can be used with backcutters UP230-IC and UP231-IC when using 3/4" stock. All 3/4" bore cutters can be used with backcutters UC230-IC when using 3/4" stock. All 3/4" bore cutters can be used with backcutters UC230-IC and UC231-IC when using with 3/4" stock.

| SPECIFICATIONS               |             |
|------------------------------|-------------|
| Manufacturer                 | Freud Tools |
| Diameter                     | 5 1/2 in    |
| Cut Height, Length, or Width | 7/8 in      |
| Bore                         | 1 1/4 in    |
| R1/Large Radius              | 1 29/32 in  |
| Angle                        | 6 deg       |