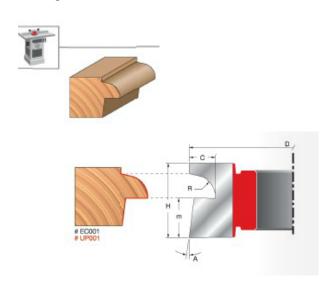

These cutters are designed for counter-clockwise rotation with the rabbet down, popular with raised panel doors where the panel extends farther than the door frame. With clockwise rotation they can be used with the face down, so inconsistency in door thickness will not show when doors are closed.

## 3 Wings

| SPECIFICATIONS |           |
|----------------|-----------|
| Diameter       | 3-9/16 in |
| Bore           | 1-1/4 in  |
| Cut Depth      | 29/64 in  |

| SPECIFICATIONS               |                                                                              |
|------------------------------|------------------------------------------------------------------------------|
| Angle                        | 7 deg                                                                        |
| Radius                       | 23/64 in                                                                     |
| Minor Height                 | 43/64 in                                                                     |
| Manufacturer                 | Freud Tool                                                                   |
| Application                  | Popular w/raised panel doors where panel extends farther than the door frame |
| Cut Height, Length, or Width | 1 1/4 in                                                                     |
| Material                     | Hardwood, softwood, MDF, plywood                                             |