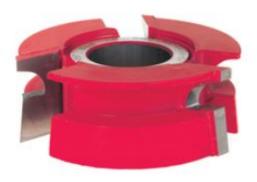

## Item #UP001-IC, Freud Door Lip Cutters \$267.05

Edge of Arlington offers free shipping in the United States when you choose flat rate shipping Freud's Shaper Cutters and Performance System® Cutters are recognized for their versatility, quality, and innovation. Freud offers the flexibility to choose from a premium cutter that fits every need. The conventional fixed wing shaper cutters and Performance System Cutters with re-sharpenable inserts both feature Freud's exclusive TiCo™ Hi Density Carbide, Kickback Reducing Design, Shear Angle, and Multi-Axis grinding.

These cutters are designed for counter-clockwise rotation with the rabbet down, popular with raised panel doors where the panel extends farther than the door frame. With clockwise rotation they can be used with the face down, so inconsistency in door thickness will not show when doors are closed.

## 3 Wings

| SPECIFICATIONS |           |
|----------------|-----------|
| Diameter       | 3-9/16 in |
| Bore           | 1-1/4 in  |
| Cut Depth      | 29/64 in  |

| SPECIFICATIONS               |                                                                              |
|------------------------------|------------------------------------------------------------------------------|
| Angle                        | 7 deg                                                                        |
| Radius                       | 23/64 in                                                                     |
| Minor Height                 | 43/64 in                                                                     |
| Manufacturer                 | Freud Tool                                                                   |
| Application                  | Popular w/raised panel doors where panel extends farther than the door frame |
| Cut Height, Length, or Width | 1 1/4 in                                                                     |
| Material                     | Hardwood, softwood, MDF, plywood                                             |