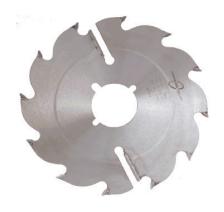

## Edge of Arlington Saw & Tool, Inc.

124 South Collins Arlington, TX 76010

Phone:817-461-7171 • Fax: 817-795-6651

Toll Free: 888-461-7171 Email: <u>info@eoasaw.com</u> Website: www.eoasaw.com

#U22165C2, **Popular** Tools 22 in Strob Saw -**FTG** \$343.13 Thank you for shopping with us! Popular Tools Strob Blades have been a Popular hit! These blades are made for durability and are great for cutting wet lumber. Also, these blades work great for pallet building applications. Blades can be modified to specific bore requirements. Has 6 strobes--2 from the gullet and 4 in the body.

**Item** 

| SPECIFICATIONS |               |
|----------------|---------------|
| Manufacturer   | Popular Tools |
| Diameter       | 22 in         |
| Bore           | 1 in          |
| Kerf           | .235 in       |
| Machine        | Various       |
| Plate          | .165 in       |
| Teeth          | 22T           |
| Keyways        |               |