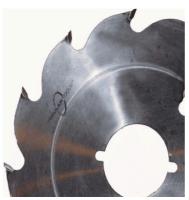

## Edge of Arlington Saw & Tool, Inc.

124 South Collins Arlington, TX 76010

Phone:817-461-7171 • Fax: 817-795-6651

Toll Free: 888-461-7171 Email: <u>info@eoasaw.com</u> Website: www.eoasaw.com

#U22165C2, **Popular** Tools 22 in Strob Saw -**FTG** \$343.13 Thank you for shopping with us! Popular Tools Strob Blades have been a Popular hit! These blades are made for durability and are great for cutting wet lumber. Also, these blades work great for pallet building applications. Blades can be modified to specific bore requirements. Has 6 strobes--2 from the gullet and 4 in the body.

**Item** 

| SPECIFICATIONS |               |
|----------------|---------------|
| Manufacturer   | Popular Tools |
| Diameter       | 22 in         |
| Bore           | 1 in          |
| Kerf           | .235 in       |
| Machine        | Various       |
| Plate          | .165 in       |
| Teeth          | 22T           |
| Keyways        |               |