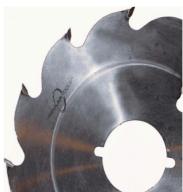

## Item #U141695CN, Popular Tools 14 in Strob Saw - FTG \$91.80

Thank you for shopping with us! Popular Tools Strob Blades have been a Popular hit! These blades are made for durability and are great for cutting wet lumber. Also, these blades work great for pallet building applications. Blades can be modified to specific bore requirements.

| SPECIFICATIONS |                      |
|----------------|----------------------|
| Manufacturer   | Popular Tools        |
| Diameter       | 14 in                |
| Bore           | 4 in, 1/2 in pinhole |
| Kerf           | .143 in              |
| Machine        | Cornell              |
| Plate          | .095 in              |
| Teeth          | 16T                  |
| Keyways        |                      |