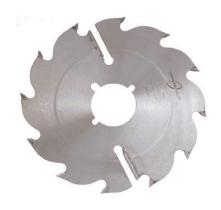

## Item #U141695CN, Popular Tools 14 in Strob Saw - FTG \$91.80

Thank you for shopping with us! Popular Tools Strob Blades have been a Popular hit! These blades are made for durability and are great for cutting wet lumber. Also, these blades work great for pallet building applications. Blades can be modified to specific bore requirements.

| SPECIFICATIONS |                      |
|----------------|----------------------|
| Manufacturer   | Popular Tools        |
| Diameter       | 14 in                |
| Bore           | 4 in, 1/2 in pinhole |
| Kerf           | .143 in              |
| Machine        | Cornell              |
| Plate          | .095 in              |
| Teeth          | 16T                  |
| Keyways        |                      |