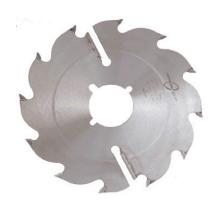

## Item #U14120PNT2, Popular Tools 14 in Strob Saw - FTG \$113.50

Thank you for shopping with us! Popular Tools Strob Blades have been a Popular hit! These blades are made for durability and are great for cutting wet lumber. Also, these blades work great for pallet building applications. Blades can be modified to specific bore requirements.

| SPECIFICATIONS |               |
|----------------|---------------|
| Manufacturer   | Popular Tools |
| Diameter       | 14 in         |
| Bore           | 2 3/8 in      |
| Kerf           | .189 in       |
| Machine        | Pendu         |
| Plate          | .120 in       |
| Teeth          | 14T           |
| Keyways        | 3/8 in key    |