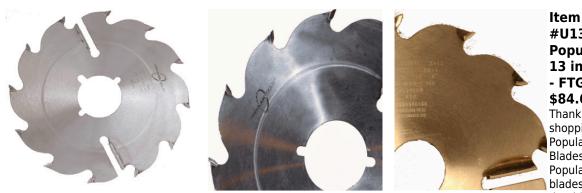

## Item #U131496BRT2, Popular Tools 13 in Strob Saw - FTG \$84.60

Thank you for shopping with us! Popular Tools Strob Blades have been a Popular hit! These blades are made for durability and are great for cutting wet lumber. Also, these blades work great for pallet building applications. Blades can be modified to specific bore requirements.