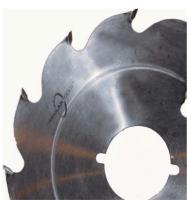

## Edge of Arlington Saw & Tool, Inc.

124 South Collins Arlington, TX 76010

Phone:817-461-7171 • Fax: 817-795-6651

Toll Free: 888-461-7171 Email: <u>info@eoasaw.com</u> Website: www.eoasaw.com

**Item** #U1296T2, **Popular** Tools 12 in **Strob Saw** - FTG \$74.00 Thank you for shopping with us! Popular Tools Strob Blades have been a Popular hit! These blades are made for durability and are great for

cutting wet lumber. Also, these blades work great for pallet building applications. Blades can be modified to specific bore requirements.

| SPECIFICATIONS |               |
|----------------|---------------|
| Manufacturer   | Popular Tools |
| Diameter       | 12 in         |
| Bore           | 1 in          |
| Kerf           | .157 in       |
| Machine        | Various       |
| Plate          | .096 in       |
| Teeth          | 12T           |
| Keyways        |               |