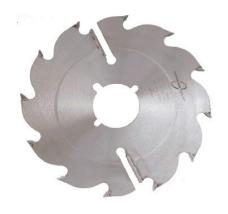

## Edge of Arlington Saw & Tool, Inc.

124 South Collins Arlington, TX 76010

Phone:817-461-7171 • Fax: 817-795-6651

Toll Free: 888-461-7171 Email: <u>info@eoasaw.com</u> Website: www.eoasaw.com

**Item** #U1296T2, **Popular** Tools 12 in **Strob Saw** - FTG \$74.00 Thank you for shopping with us! Popular Tools Strob Blades have been a Popular hit! These blades are made for durability and are great for

cutting wet lumber. Also, these blades work great for pallet building applications. Blades can be modified to specific bore requirements.

| SPECIFICATIONS |               |
|----------------|---------------|
| Manufacturer   | Popular Tools |
| Diameter       | 12 in         |
| Bore           | 1 in          |
| Kerf           | .157 in       |
| Machine        | Various       |
| Plate          | .096 in       |
| Teeth          | 12T           |
| Keyways        |               |