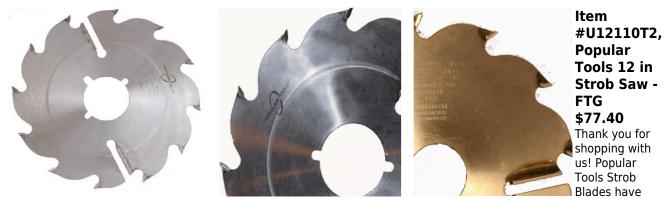

## Edge of Arlington Saw & Tool, Inc.

124 South Collins Arlington, TX 76010 Phone:817-461-7171 • Fax: 817-795-6651 Toll Free: 888-461-7171 Email: info@eoasaw.com Website: www.eoasaw.com

Tools 12 in Strob Saw -Thank you for shopping with been a Popular hit! These blades are made for durability and are great for cutting wet lumber. Also, these blades work great for pallet building applications. Blades can be modified to specific bore requirements.

| SPECIFICATIONS |               |
|----------------|---------------|
| Manufacturer   | Popular Tools |
| Diameter       | 12 in         |
| Bore           | 1 in          |
| Kerf           | .170 in       |
| Machine        | Various       |
| Plate          | .110 in       |
| Teeth          | 12T           |
| Keyways        |               |