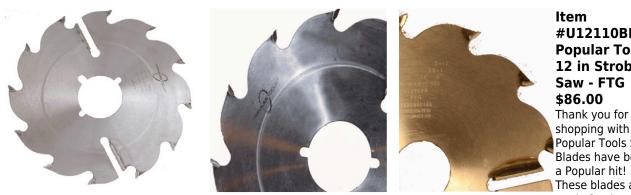

## #U12110BRT2, **Popular Tools** 12 in Strob Saw - FTG

shopping with us! Popular Tools Strob Blades have been a Popular hit! These blades are made for durability and are great for cutting wet lumber. Also, these blades work great for pallet building applications. Blades can be modified to specific bore requirements.

| SPECIFICATIONS |               |
|----------------|---------------|
| Manufacturer   | Popular Tools |
| Diameter       | 12 in         |
| Bore           | 2 15/16 in    |
| Kerf           | .170 in       |
| Machine        | Brewer        |
| Plate          | .110 in       |
| Teeth          | 12T           |
| Keyways        | 3 keys        |