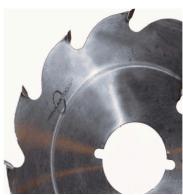

## Item #U1083PNT2, Popular Tools 10 in Strob Saw - FTG \$65.26

Thank you for shopping with us! Popular Tools Strob Blades have been a Popular hit! These blades are made for durability and are great for cutting wet lumber. Also, these blades work great for pallet building applications. Blades can be modified to specific bore requirements.

| SPECIFICATIONS |               |
|----------------|---------------|
| Manufacturer   | Popular Tools |
| Diameter       | 10 in         |
| Bore           | 2 3/8 in      |
| Kerf           | .143 in       |
| Machine        | Pendu         |
| Plate          | .083 in       |
| Teeth          | 10T           |
| Keyways        | 3/8 in key    |