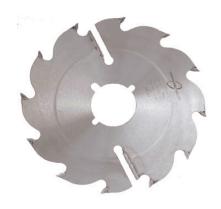

## Item #U1083PNT2, Popular Tools 10 in Strob Saw - FTG \$65.26

Thank you for shopping with us! Popular Tools Strob Blades have been a Popular hit! These blades are made for durability and are great for cutting wet lumber. Also, these blades work great for pallet building applications. Blades can be modified to specific bore requirements.

| SPECIFICATIONS |               |
|----------------|---------------|
| Manufacturer   | Popular Tools |
| Diameter       | 10 in         |
| Bore           | 2 3/8 in      |
| Kerf           | .143 in       |
| Machine        | Pendu         |
| Plate          | .083 in       |
| Teeth          | 10T           |
| Keyways        | 3/8 in key    |