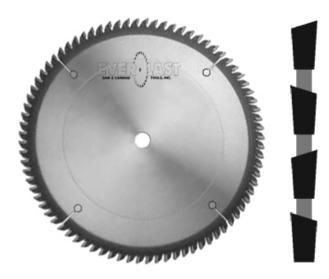

## Item #TK860A, Everlast 8" Dia 60-Tooth 5/8" Bore 0.072" Plate 0.102" Thin Kerf Saw - Alternate Top Bevel \$117.12

Thank you for shopping with us!

Thin kerf blades create less power drain on machine and allow for minimum of stock waste.

Alternate Top Bevel - ATB - Each tooth has top bevel typically between 10 and 20 degrees. Two teeth are required to provide a full kerf cut. Provides low cutting pressures, which reduce material tearing during the cutting process and provides a fine cutting finish. Best performance crosscutting.

| SPECIFICATIONS |                   |
|----------------|-------------------|
| Manufacturer   | Everlast          |
| Bore           | 5/8 in            |
| Diameter       | 8 in              |
| Grind          | АТВ               |
| Hook Angle     | 5 deg             |
| Kerf           | 0.102 in / 2.6 mm |
| Plate          | 0.072 in / 1.8 mm |
| Teeth          | 60                |