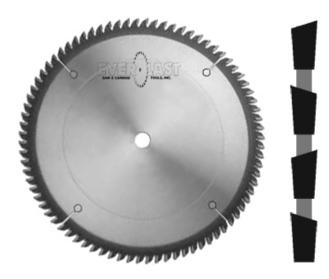

## Item #TK740A, Everlast 7 1/4" Dia 40-Tooth 5/8" Bore 0.072" Plate 0.102" Thin Kerf Saw - Alternate Top Bevel \$103.68

Thank you for shopping with us!

Thin kerf blades create less power drain on machine and allow for minimum of stock waste.

Alternate Top Bevel - ATB - Each tooth has top bevel typically between 10 and 20 degrees. Two teeth are required to provide a full kerf cut. Provides low cutting pressures, which reduce material tearing during the cutting process and provides a fine cutting finish. Best performance crosscutting.

| SPECIFICATIONS |                   |
|----------------|-------------------|
| Manufacturer   | Everlast          |
| Bore           | 5/8 in            |
| Diameter       | 7 1/4 in          |
| Grind          | АТВ               |
| Kerf           | 0.102 in / 2.6 mm |
| Plate          | 0.072 in / 1.8 mm |
| Teeth          | 40                |
| Hook Angle     | 10 deg            |