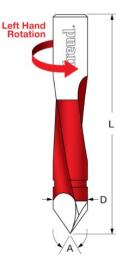

Freud's boring bits are designed for multiple spindle machines. Boring bits are supplied with a 10mm shank with an adjustable top screw, making them compatible with most boring machines. The 60° point makes for accurate hole location of through holes.

| SPECIFICATIONS        |                                                                            |
|-----------------------|----------------------------------------------------------------------------|
| Manufacturer          | Freud Tools                                                                |
| Diameter              | 8 mm                                                                       |
| <b>Overall Length</b> | 70 mm                                                                      |
| Holes                 | Max Hole Depth 35                                                          |
| Rotation              | Left                                                                       |
| Includes              | 10mm shank w/adjustable top screw for compatibility w/most boring machines |
| Shank                 | 10 mm                                                                      |
| Angle                 | 60 deg                                                                     |