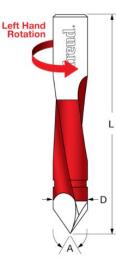

## Item #TH70070L, Freud Industrial Carbide-Tipped Through Hole Boring Bits \$25.22

Thank you for shopping with us!

Application: Drills all composition materials, solid surface materials, plywood, hardwoods, and softwoods on automatic and manual multi-spindle boring machines.

Freud's boring bits are designed for multiple spindle machines. Boring bits are supplied with a 10mm shank with an adjustable top screw, making them compatible with most boring machines. The 60° point makes for accurate hole location of through holes.

| SPECIFICATIONS        |                                                                            |
|-----------------------|----------------------------------------------------------------------------|
| Manufacturer          | Freud Tools                                                                |
| Diameter              | 7 mm                                                                       |
| <b>Overall Length</b> | 70 mm                                                                      |
| Holes                 | Max Hole Depth 35                                                          |
| Rotation              | Left                                                                       |
| Includes              | 10mm shank w/adjustable top screw for compatibility w/most boring machines |
| Shank                 | 10 mm                                                                      |
| Angle                 | 60 deg                                                                     |