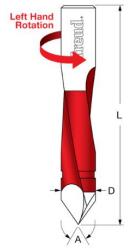

## Item #TH55570L, Freud Industrial Carbide-Tipped Through Hole Boring Bits \$35.96

Thank you for shopping with us!

Application: Drills all composition materials, solid surface materials, plywood, hardwoods, and softwoods on automatic and manual multi-spindle boring machines.

Freud's boring bits are designed for multiple spindle machines. Boring bits are supplied with a 10mm shank with an adjustable top screw, making them compatible with most boring machines. The 60° point makes for accurate hole location of through holes.

| SPECIFICATIONS |                                                                            |
|----------------|----------------------------------------------------------------------------|
| Manufacturer   | Freud Tools                                                                |
| Diameter       | 7/32 in                                                                    |
| Overall Length | 70 mm                                                                      |
| Holes          | Max Hole Depth 35                                                          |
| Rotation       | Left                                                                       |
| Includes       | 10mm shank w/adjustable top screw for compatibility w/most boring machines |
| Shank          | 10 mm                                                                      |
| Angle          | 60 deg                                                                     |