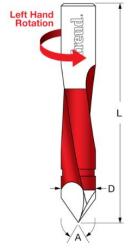

## Item #TH47670L, Freud Industrial Carbide-Tipped Through Hole Boring Bits \$34.94

Thank you for shopping with us!

Application: Drills all composition materials, solid surface materials, plywood, hardwoods, and softwoods on automatic and manual multi-spindle boring machines.

Freud's boring bits are designed for multiple spindle machines. Boring bits are supplied with a 10mm shank with an adjustable top screw, making them compatible with most boring machines. The 60° point makes for accurate hole location of through holes.

| SPECIFICATIONS |                                                                            |
|----------------|----------------------------------------------------------------------------|
| Manufacturer   | Freud Tools                                                                |
| Diameter       | 3/16 in                                                                    |
| Overall Length | 70 mm                                                                      |
| Holes          | Max Hole Depth 35                                                          |
| Rotation       | Left                                                                       |
| Includes       | 10mm shank w/adjustable top screw for compatibility w/most boring machines |
| Shank          | 10 mm                                                                      |
| Angle          | 60 deg                                                                     |