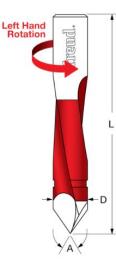

## Item #TH12070L, Freud Industrial Carbide-Tipped Through Hole Boring Bits \$32.77

Thank you for shopping with us!

Application: Drills all composition materials, solid surface materials, plywood, hardwoods, and softwoods on automatic and manual multi-spindle boring machines.

Freud's boring bits are designed for multiple spindle machines. Boring bits are supplied with a 10mm shank with an adjustable top screw, making them compatible with most boring machines. The 60° point makes for accurate hole location of through holes.

| SPECIFICATIONS        |                                                                            |
|-----------------------|----------------------------------------------------------------------------|
| Manufacturer          | Freud Tools                                                                |
| Diameter              | 12 mm                                                                      |
| <b>Overall Length</b> | 70 mm                                                                      |
| Holes                 | Max Hole Depth 35                                                          |
| Rotation              | Left                                                                       |
| Includes              | 10mm shank w/adjustable top screw for compatibility w/most boring machines |
| Shank                 | 10 mm                                                                      |
| Angle                 | 60 deg                                                                     |