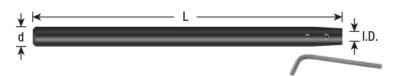

(Bit sold separately)

| SPECIFICATIONS    |                           |
|-------------------|---------------------------|
| Manufacturer      | Amana Tool                |
| Inside Diameter   | 1/8 in                    |
| RPM               | 10,000 for safe operation |
| Length            | 6 in                      |
| Shank             | 1/4 in                    |
| Replacement Parts | Screw #67214              |