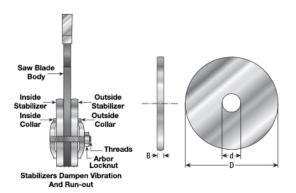

## Item #STF-4, Amana Tool Pair of Blade Stabilizers 4 Inch Diameter x 5/8 Bore \$20.78

Thank you for shopping with us! The purpose of blade stabilizers is to increase the overall stiffness of the saw blade, thus reducing vibration. Reduction in vibration improves cut quality and dampens noise. Stabilizers are particularly beneficial when used with thin-kerf blades. Amana Tool® stabilizers are made from the steel used for our Industrial Series saw blades. The steel is ground (not stamped), and it is extremely flat on both sides to reduce run-out and vibration. Please note that depth of cut will be reduced slightly and interference between the stabilizers and the table insert may occur. You may use one or two stabilizers, depending on the application and arbor length. Each order number consists of one pair.