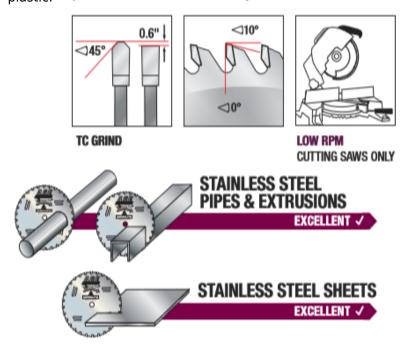

## Item #SST254-60, Amana A.G.E. Series Stainless Steel For Use W/Low RPM Specialty Saws

Thank you for shopping with us!

Crosscut Stainless Steel New generation of saw blades designed for low RPM dry-cutter and miter saws to crosscut stainless steel without lubrication. Warning! For use with low RPM chop saws only. Stainless Steel Cutting Blades can only be used on dry-cutting chop saws like Jepson™, so long as the recommended RPM is not surpassed. Ganging of materials being cut is not recommended and damage to machinery, saw blades, or serious injury to personnel could result! Refer to your machine owner's manual. Warning: Not to be used on multi-purpose cut-off saws or gas powered saws. Not recommended for non-ferrous metals, wood, glass, concrete, or

## 🔔 WARNING!

For use with low RPM chop saws only. Not to be used on multi-purpose cut-off saws or gas powered saws.

Steel Cutting Blades can only be used on dry-cutting chop saws like Jepson™, so long as the recommended RPM is not surpassed. Ganging of materials being cut is not recommended and damage to machinery, saw blades or serious injury to personnel could result! Refer to your machine owner's manual.

plastic.

| SPECIFICATIONS |                                             |
|----------------|---------------------------------------------|
| Manufacturer   | Amana Tool                                  |
| Diameter       | 10 in                                       |
| Bore           | 1 in                                        |
| Grind          | TCG                                         |
| Kerf           | 0.087 in                                    |
| Note           | Optional 1 in to 5/8 in bushing use #BU-100 |
| Plate          | 0.071 in                                    |
| RPM            | 2,400                                       |
| Teeth          | 60                                          |