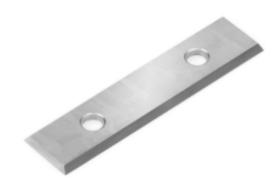

## Item #SRK-50, Amana Tool Straight Solid Carbide Insert Knives: 4 Cutting Edges \$19.65

Thank you for shopping with us!

New grades now available for different material types such as softwood/hardwood, MDF/solid surface, and micro-finish for general purpose.

| SPECIFICATIONS |                                      |
|----------------|--------------------------------------|
| Manufacturer   | Amana Tool                           |
| Dimensions     | 50 x 12 x 1.5mm                      |
| Material       | Gen Purpose Wood, Chipboard, Plywood |
| Application    | Insert Cutterheads                   |
| Bevel          | 35 deg                               |
| Note           |                                      |