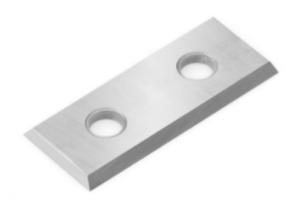

## Item #SRK-30, Amana Tool Straight Solid Carbide Insert Knives: 4 Cutting Edges \$11.40

Thank you for shopping with us!

New grades now available for different material types such as softwood/hardwood, MDF/solid surface, and micro-finish for general purpose.

| SPECIFICATIONS |                                      |
|----------------|--------------------------------------|
| Manufacturer   | Amana Tool                           |
| Dimensions     | 29.5 x 12 x 1.5mm                    |
| Material       | Gen Purpose Wood, Chipboard, Plywood |
| Application    | Insert Straight Bits                 |
| Bevel          | 35 deg                               |
| Note           |                                      |