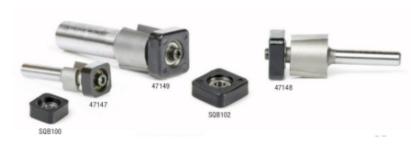

## Item #SQB100, Amana Tool 3/16 x 1/2 x .223 x 3/32 Radius Euro™ Square Bearing \$11.89

Thank you for shopping with us! Manufactured with non-stick Teflon. (Refer to Laminate Trimmers.) Will not scratch or mark laminates with matte or high gloss finish. SQB100 can be mounted to any 1/2" diameter Amana Tool flush trimmer. Note: solvents should not be used to clean ball bearings as this will deteriorate the special grease. 'Frozen' bearings (ones that do not rotate freely) should be replaced immediately.

| SPECIFICATIONS   |                         |
|------------------|-------------------------|
| Manufacturer     | Amana Tool              |
| Inside Diameter  | 3/16 in                 |
| Outside Diameter | 1/2 in                  |
| Radius           | 3/32 in                 |
| Recommended For  | Laminate Trimmer #47147 |
| Thickness        | 0.223 in                |