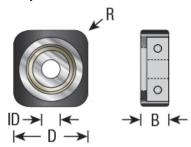

## Item #SQB100, Amana Tool 3/16 x 1/2 x .223 x 3/32 Radius Euro™ Square Bearing \$11.89

Thank you for shopping with us! Manufactured with non-stick Teflon. (Refer to Laminate Trimmers.) Will not scratch or mark laminates with matte or high gloss finish. SQB100 can be mounted to any 1/2" diameter Amana Tool flush trimmer. Note: solvents should not be used to clean ball bearings as this will deteriorate the special grease. 'Frozen' bearings (ones that do not rotate freely) should be replaced immediately.

| SPECIFICATIONS   |                         |
|------------------|-------------------------|
| Manufacturer     | Amana Tool              |
| Inside Diameter  | 3/16 in                 |
| Outside Diameter | 1/2 in                  |
| Radius           | 3/32 in                 |
| Recommended For  | Laminate Trimmer #47147 |
| Thickness        | 0.223 in                |