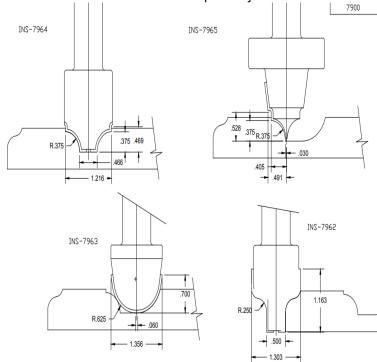

## Item #Series 7900, Vortex Tool Series 7900 Four-Piece Insert MDF Door Set \$1,731.45

Thank you for shopping with us! By using tools in combination, you can create solid doors with the appearance of five-piece construction. By selecting a few different patterns, you can mix and match profiles to make hundreds of different door designs. Set 7900 comes complete with four insert bodies and the inserts. All tools have a 3/4" shank diameter. The insert bodies and inserts are also sold separately.

| SPECIFICATIONS |                                                                                                                                  |
|----------------|----------------------------------------------------------------------------------------------------------------------------------|
| Includes       | 7962 MDF Raise Outside Door Edge, 7964 MDF Raise Inside Rough, 7965 MDF Raise Inside Corner Cleaner, 7963 MDF Raise Raised Panel |
| Note           | The insert bodies and inserts are also sold separately.                                                                          |
| Manufacturer   | Vortex Tool                                                                                                                      |