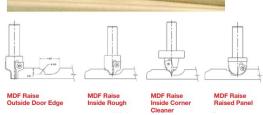

## Item #Series 7900, Vortex Tool Series 7900 Four-Piece Insert MDF Door Set \$1,731.45

Thank you for shopping with us! By using tools in combination, you can create solid doors with the appearance of five-piece construction. By selecting a few different patterns, you can mix and match profiles to make hundreds of different door designs. Set 7900 comes complete with four insert bodies and the inserts. All tools have a 3/4" shank diameter. The insert bodies and inserts are also sold separately.

| SPECIFICATIONS |                                                                                                                                  |
|----------------|----------------------------------------------------------------------------------------------------------------------------------|
| Includes       | 7962 MDF Raise Outside Door Edge, 7964 MDF Raise Inside Rough, 7965 MDF Raise Inside Corner Cleaner, 7963 MDF Raise Raised Panel |
| Note           | The insert bodies and inserts are also sold separately.                                                                          |
| Manufacturer   | Vortex Tool                                                                                                                      |