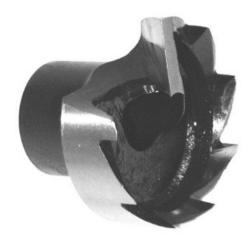

## Item #SE18412, Southeast Tool 2-1/2" Multi-Spur Counterbore \$139.87

Edge of Arlington offers free shipping in the United States when you choose flat rate shipping.

Style No. 184; Carbon Tool Steel

Designed for counterbore flat bottom holes

Center drill is held in place with two opposing set screws

Available with carbide tips, by special order

Please note that center drills are not included in the sale of counterbores

| SPECIFICATIONS   |                |
|------------------|----------------|
| Hole Size        | 1/2 in         |
| Manufacturer     | Southeast Tool |
| Outside Diameter | 2 1/2 in       |
| Overall Length   | 1 3/4 in       |