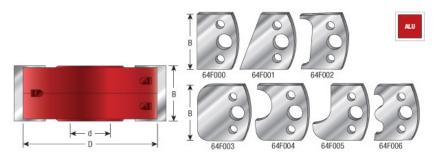

## Item #SCS-1106, Amana Tool Aluminum Profile Pro™ Multi-Piece 68mm (2-11/16) Dia x 40mm (1-1/2) x 3/4 to 1/2 Bore Starter Set \$239.47

Thank you for shopping with us! All sets include the basic 68mm or 88mm diameter aluminum alloy cutterhead and seven pairs of interchangeable profile knives (refer to images). Also included is a custom hardwood storage box, hex key, and color poster that shows many of the different available knife profiles. See our full line of aluminum and steel cutterheads in 3/4", 1", 1-1/4", and 30mm bores, a wide array of additional knives, and T-bushings for 1/2" and 3/4" diameter arbors. See below for replacement parts.

| SPECIFICATIONS               |                    |
|------------------------------|--------------------|
| Manufacturer                 | Amana Tool         |
| Diameter                     | 68 mm (2 11/16 in) |
| Bore                         | 3/4-1/2 in         |
| Cut Height, Length, or Width | 40 mm              |
| Overall Length               | 68 mm (2 11/16 in) |
| RPM                          |                    |