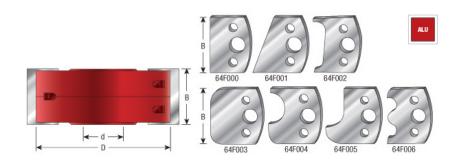

## Item #SCS-1104, Amana Tool Aluminum Profile Pro™ Multi-Piece 88mm (3-1/2) Dia x 40mm x 1-1/4 in Bore Starter Set \$266.04

Thank you for shopping with us!

All sets include the basic 68mm or 88mm diameter aluminum alloy cutterhead and seven pairs of interchangeable profile knives (refer to images). Also included is a custom hardwood storage box, hex key, and color poster that shows many of the different available knife profiles. See our full line of aluminum and steel cutterheads in 3/4", 1", 1-1/4", and 30mm bores, a wide array of additional knives, and T-bushings for 1/2" and 3/4" diameter arbors.