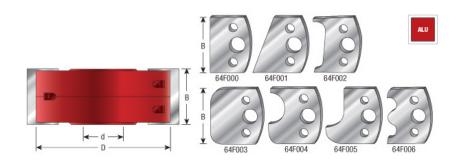

## Item #SCS-1102, Amana Tool Aluminum Profile Pro™ Multi-Piece 88mm (3-1/2) Dia x 40mm x 1in Bore Starter Set \$266.04

Thank you for shopping with us!

All sets include the basic 68mm or 88mm diameter aluminum alloy cutterhead and seven pairs of interchangeable profile knives (refer to images). Also included is a custom hardwood storage box, hex key, and color poster that shows many of the different available knife profiles. See our full line of aluminum and steel cutterheads in 3/4", 1", 1-1/4", and 30mm bores, a wide array of additional knives, and T-bushings for 1/2" and 3/4" diameter arbors.

See below for replacement parts.

| SPECIFICATIONS               |                          |
|------------------------------|--------------------------|
| Manufacturer                 | Amana Tool               |
| Diameter                     | 88 mm (3 1/2 in)         |
| Bore                         | 1 in                     |
| Cut Height, Length, or Width | 40 mm                    |
| Overall Length               | 88 mm (3 1/2 in)         |
| RPM                          | Ideal: 7,000/ Max: 9,000 |